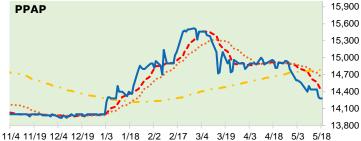

### **Technical Indicators**

# Moving Average

11/4 11/19 12/4 12/19 1/3 1/18 2/2 2/17 3/4 3/19 4/3 4/18 5/3 5/18

11/4 11/19 12/4 12/19 1/3 1/18 2/2 2/17 3/4 3/19 4/3 4/18 5/3 5/18

11/4 11/19 12/4 12/19 1/3 1/18 2/2 2/17 3/4 3/19 4/3 4/18 5/3 5/18

NOTE: SMA(n) = n-day simple moving average, RSI (10) = 10-day relative strength index Source: YSC Research

DISCLAIMER This report is prepared for information purposes only to whom it may concern. The information contained in this report was obtained from available sources we consider reliable, and it may be subject to change without notice. The report is not a solicitation of any offer to buy or sell any security. Neither Yuanta Securities (Cambodia) Plc nor its employees accept liability whatsoever for any loss arising from the use of the contents in this report. It is copyrighted material and may not be reproduced, transmitted, quoted, or distributed in any manner without the prior written consent of Yuanta Securities (Cambodia) PIc