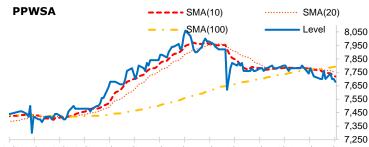

### **Technical Indicators**

# Moving Average

11/4 11/19 12/4 12/19 1/3 1/18 2/2 2/17 3/4 3/19 4/3 4/18 5/3 5/18

11/4 11/19 12/4 12/19 1/3 1/18 2/2 2/17 3/4 3/19 4/3 4/18 5/3 5/18

11/4 11/19 12/4 12/19 1/3 1/18 2/2 2/17 3/4 3/19 4/3 4/18 5/3 5/18

NOTE: SMA(n) = n-day simple moving average, RSI (10) = 10-day relative strength index Source: YSC Research

DISCLAIMER This report is prepared for information purposes only to whom it may concern. The information contained in this report was obtained from available sources we consider reliable, and it may be subject to change without notice. The report is not a solicitation of any offer to buy or sell any security. Neither Yuanta Securities (Cambodia) Plc nor its employees accept liability whatsoever for any loss arising from the use of the contents in this report. It is copyrighted material and may not be reproduced, transmitted, quoted, or distributed in any manner without the prior written consent of Yuanta Securities (Cambodia) PIc