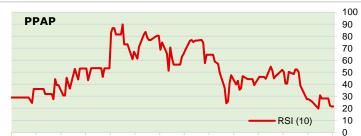

### **Technical Indicators**

NOTE: SMA(n) = n-day simple moving average, RSI (10) = 10-day relative strength index Source: YSC Research

DISCLAIMER This report is prepared for information purposes only to whom it may concern. The information contained in this report was obtained from available sources we consider reliable, and it may be subject to change without notice. The report is not a solicitation of any offer to buy or sell any security. Neither Yuanta Securities (Cambodia) Plc nor its employees accept liability whatsoever for any loss arising from the use of the contents in this report. It is copyrighted material and may not be reproduced, transmitted, quoted, or distributed in any manner without the prior written consent of Yuanta Securities (Cambodia) PIc