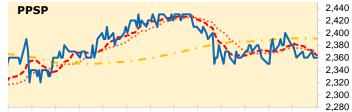

### **Technical Indicators**

# Moving Average

11/4 11/19 12/4 12/19 1/3 1/18 2/2 2/17 3/4 3/19 4/3 4/18 5/3 5/18

11/4 11/19 12/4 12/19 1/3 1/18 2/2 2/17 3/4 3/19 4/3 4/18 5/3 5/18

11/4 11/19 12/4 12/19 1/3 1/18 2/2 2/17 3/4 3/19 4/3 4/18 5/3 5/18

NOTE: SMA(n) = n-day simple moving average, RSI (10) = 10-day relative strength index Source: YSC Research

DISCLAIMER This report is prepared for information purposes only to whom it may concern. The information contained in this report was obtained from available sources we consider reliable, and it may be subject to change without notice. The report is not a solicitation of any offer to buy or sell any security. Neither Yuanta Securities (Cambodia) Plc nor its employees accept liability whatsoever for any loss arising from the use of the contents in this report. It is copyrighted material and may not be reproduced, transmitted, quoted, or distributed in any manner without the prior written consent of Yuanta Securities (Cambodia) PIc