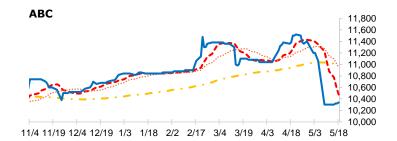

### **Technical Indicators**

# Moving Average

11/4 11/19 12/4 12/19 1/3 1/18 2/2 2/17 3/4 3/19 4/3 4/18 5/3 5/18

11/4 11/19 12/4 12/19 1/3 1/18 2/2 2/17 3/4 3/19 4/3 4/18 5/3 5/18

11/4 11/19 12/4 12/19 1/3 1/18 2/2 2/17 3/4 3/19 4/3 4/18 5/3 5/18

NOTE: SMA(n) = n-day simple moving average, RSI (10) = 10-day relative strength index Source: YSC Research

DISCLAIMER This report is prepared for information purposes only to whom it may concern. The information contained in this report was obtained from available sources we consider reliable, and it may be subject to change without notice. The report is not a solicitation of any offer to buy or sell any security. Neither Yuanta Securities (Cambodia) Plc nor its employees accept liability whatsoever for any loss arising from the use of the contents in this report. It is copyrighted material and may not be reproduced, transmitted, quoted, or distributed in any manner without the prior written consent of Yuanta Securities (Cambodia) PIc