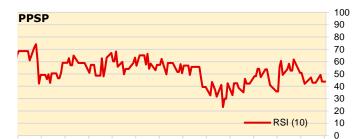

### **Technical Indicators**

NOTE: SMA(n) = n-day simple moving average, RSI (10) = 10-day relative strength index Source: YSC Research

DISCLAIMER This report is prepared for information purposes only to whom it may concern. The information contained in this report was obtained from available sources we consider reliable, and it may be subject to change without notice. The report is not a solicitation of any offer to buy or sell any security. Neither Yuanta Securities (Cambodia) Plc nor its employees accept liability whatsoever for any loss arising from the use of the contents in this report. It is copyrighted material and may not be reproduced, transmitted, quoted, or distributed in any manner without the prior written consent of Yuanta Securities (Cambodia) PIc