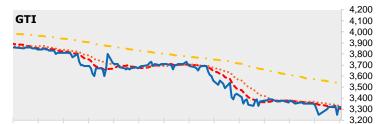

### **Technical Indicators**

# Moving Average

11/4 11/19 12/4 12/19 1/3 1/18 2/2 2/17 3/4 3/19 4/3 4/18 5/3 5/18

11/4 11/19 12/4 12/19 1/3 1/18 2/2 2/17 3/4 3/19 4/3 4/18 5/3 5/18

11/4 11/19 12/4 12/19 1/3 1/18 2/2 2/17 3/4 3/19 4/3 4/18 5/3 5/18

NOTE: SMA(n) = n-day simple moving average, RSI (10) = 10-day relative strength index Source: YSC Research

DISCLAIMER This report is prepared for information purposes only to whom it may concern. The information contained in this report was obtained from available sources we consider reliable, and it may be subject to change without notice. The report is not a solicitation of any offer to buy or sell any security. Neither Yuanta Securities (Cambodia) Plc nor its employees accept liability whatsoever for any loss arising from the use of the contents in this report. It is copyrighted material and may not be reproduced, transmitted, quoted, or distributed in any manner without the prior written consent of Yuanta Securities (Cambodia) PIc