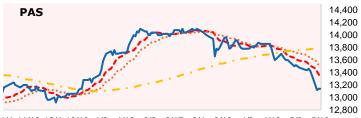

### **Technical Indicators**

# Moving Average

11/4 11/19 12/4 12/19 1/3 1/18 2/2 2/17 3/4 3/19 4/3 4/18 5/3 5/18

11/4 11/19 12/4 12/19 1/3 1/18 2/2 2/17 3/4 3/19 4/3 4/18 5/3 5/18

11/4 11/19 12/4 12/19 1/3 1/18 2/2 2/17 3/4 3/19 4/3 4/18 5/3 5/18

NOTE: SMA(n) = n-day simple moving average, RSI (10) = 10-day relative strength index Source: YSC Research

DISCLAIMER This report is prepared for information purposes only to whom it may concern. The information contained in this report was obtained from available sources we consider reliable, and it may be subject to change without notice. The report is not a solicitation of any offer to buy or sell any security. Neither Yuanta Securities (Cambodia) Plc nor its employees accept liability whatsoever for any loss arising from the use of the contents in this report. It is copyrighted material and may not be reproduced, transmitted, quoted, or distributed in any manner without the prior written consent of Yuanta Securities (Cambodia) PIc