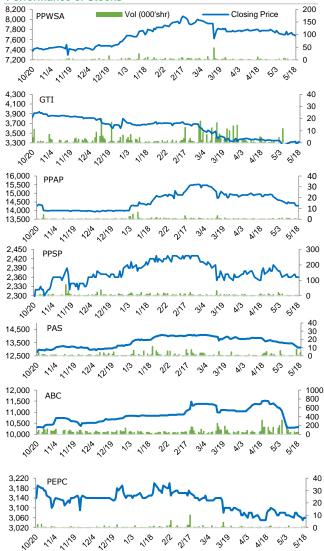

### CSX Stocks

| SIUCK            | <b>`</b>                                                                                            |                                                                                                                                                              |                                                                                                                                                                            |                                                                                                                                                                                                                     |                                                                                                                                                                                                                                                                                                 |                                                                                                                                                                                                                                                                                                                               |                                                                                                                                                                                                                                                                                                                                                                                                                                                                                                    |  |  |  |  |  |
|------------------|-----------------------------------------------------------------------------------------------------|--------------------------------------------------------------------------------------------------------------------------------------------------------------|----------------------------------------------------------------------------------------------------------------------------------------------------------------------------|---------------------------------------------------------------------------------------------------------------------------------------------------------------------------------------------------------------------|-------------------------------------------------------------------------------------------------------------------------------------------------------------------------------------------------------------------------------------------------------------------------------------------------|-------------------------------------------------------------------------------------------------------------------------------------------------------------------------------------------------------------------------------------------------------------------------------------------------------------------------------|----------------------------------------------------------------------------------------------------------------------------------------------------------------------------------------------------------------------------------------------------------------------------------------------------------------------------------------------------------------------------------------------------------------------------------------------------------------------------------------------------|--|--|--|--|--|
| dex              |                                                                                                     |                                                                                                                                                              |                                                                                                                                                                            |                                                                                                                                                                                                                     |                                                                                                                                                                                                                                                                                                 |                                                                                                                                                                                                                                                                                                                               |                                                                                                                                                                                                                                                                                                                                                                                                                                                                                                    |  |  |  |  |  |
| 1D % Chg         |                                                                                                     |                                                                                                                                                              | 1D Vol                                                                                                                                                                     |                                                                                                                                                                                                                     |                                                                                                                                                                                                                                                                                                 | Mkt Cap (KHR'bn)                                                                                                                                                                                                                                                                                                              |                                                                                                                                                                                                                                                                                                                                                                                                                                                                                                    |  |  |  |  |  |
| 0.10             |                                                                                                     |                                                                                                                                                              | 55,263                                                                                                                                                                     |                                                                                                                                                                                                                     |                                                                                                                                                                                                                                                                                                 |                                                                                                                                                                                                                                                                                                                               | 7,101                                                                                                                                                                                                                                                                                                                                                                                                                                                                                              |  |  |  |  |  |
| Stock Indicators |                                                                                                     |                                                                                                                                                              |                                                                                                                                                                            |                                                                                                                                                                                                                     |                                                                                                                                                                                                                                                                                                 |                                                                                                                                                                                                                                                                                                                               |                                                                                                                                                                                                                                                                                                                                                                                                                                                                                                    |  |  |  |  |  |
| Close<br>(KHR)   | 1D chg<br>(%)                                                                                       | MTD<br>chg<br>(%)                                                                                                                                            | YTD<br>chg (%)                                                                                                                                                             | 1M high<br>(KHR)                                                                                                                                                                                                    | 1M low<br>(KHR)                                                                                                                                                                                                                                                                                 | MTD vol<br>(shr)                                                                                                                                                                                                                                                                                                              | Mkt cap<br>(KHR'bn)                                                                                                                                                                                                                                                                                                                                                                                                                                                                                |  |  |  |  |  |
| 7,680            | -0.26                                                                                               | -1.54                                                                                                                                                        | 1.6                                                                                                                                                                        | 7,800                                                                                                                                                                                                               | 7,680                                                                                                                                                                                                                                                                                           | 28,141                                                                                                                                                                                                                                                                                                                        | 668                                                                                                                                                                                                                                                                                                                                                                                                                                                                                                |  |  |  |  |  |
| 3,320            | 0.00                                                                                                | -0.90                                                                                                                                                        | -12.6                                                                                                                                                                      | 3,380                                                                                                                                                                                                               | 3,250                                                                                                                                                                                                                                                                                           | 20,647                                                                                                                                                                                                                                                                                                                        | 133                                                                                                                                                                                                                                                                                                                                                                                                                                                                                                |  |  |  |  |  |
| 14,280           | 0.00                                                                                                | -3.51                                                                                                                                                        | 2.0                                                                                                                                                                        | 14,940                                                                                                                                                                                                              | 14,280                                                                                                                                                                                                                                                                                          | 6,176                                                                                                                                                                                                                                                                                                                         | 295                                                                                                                                                                                                                                                                                                                                                                                                                                                                                                |  |  |  |  |  |
| 2,360            | 0.00                                                                                                | -1.67                                                                                                                                                        | -1.3                                                                                                                                                                       | 2,400                                                                                                                                                                                                               | 2,350                                                                                                                                                                                                                                                                                           | 61,974                                                                                                                                                                                                                                                                                                                        | 170                                                                                                                                                                                                                                                                                                                                                                                                                                                                                                |  |  |  |  |  |
| 13,140           | 0.00                                                                                                | -3.38                                                                                                                                                        | -1.4                                                                                                                                                                       | 13,780                                                                                                                                                                                                              | 13,120                                                                                                                                                                                                                                                                                          | 22,007                                                                                                                                                                                                                                                                                                                        | 1,127                                                                                                                                                                                                                                                                                                                                                                                                                                                                                              |  |  |  |  |  |
| 10,340           | 0.19                                                                                                | -9.30                                                                                                                                                        | -4.4                                                                                                                                                                       | 11,520                                                                                                                                                                                                              | 10,300                                                                                                                                                                                                                                                                                          | 1,229,203                                                                                                                                                                                                                                                                                                                     | 4,479                                                                                                                                                                                                                                                                                                                                                                                                                                                                                              |  |  |  |  |  |
| 3,060            | 0.00                                                                                                | -0.65                                                                                                                                                        | -2.9                                                                                                                                                                       | 3,100                                                                                                                                                                                                               | 3,050                                                                                                                                                                                                                                                                                           | 3,263                                                                                                                                                                                                                                                                                                                         | 229                                                                                                                                                                                                                                                                                                                                                                                                                                                                                                |  |  |  |  |  |
| 2,330            | 0.00                                                                                                | -1.27                                                                                                                                                        | -2.5                                                                                                                                                                       | 2,370                                                                                                                                                                                                               | 2,320                                                                                                                                                                                                                                                                                           | 27,713                                                                                                                                                                                                                                                                                                                        | 43                                                                                                                                                                                                                                                                                                                                                                                                                                                                                                 |  |  |  |  |  |
| 4,100            | -1.44                                                                                               | -8.1                                                                                                                                                         | -17.3                                                                                                                                                                      | 4,580                                                                                                                                                                                                               | 4,100                                                                                                                                                                                                                                                                                           | 5,008                                                                                                                                                                                                                                                                                                                         | 105                                                                                                                                                                                                                                                                                                                                                                                                                                                                                                |  |  |  |  |  |
|                  | Indica<br>Close<br>(KHR)<br>7,680<br>3,320<br>14,280<br>2,360<br>13,140<br>10,340<br>3,060<br>2,330 | ID % С   0.10   Indicators   Close ID chg<br>(%)   7,680 -0.26   3,320 0.00   14,280 0.00   2,360 0.00   13,140 0.00   10,340 0.19   3,060 0.00   2,330 0.00 | ID % Chg   0.10   Indicators   Close (KHR) 1D chg (%)   7,680 -0.26 -1.54   3,320 0.00 -0.90   14,280 0.00 -3.51   2,360 0.10 -3.38   10,340 0.19 -9.30   3,060 0.00 -1.67 | ID % Chg   0.10   Indicators   Close (KHR) ID chg (%) YTD chg (%)   7,680 -0.26 -1.54 1.6   3,320 0.00 -0.90 -12.6   14,280 0.00 -3.51 2.0   2,360 0.00 -3.38 -1.4   10,340 0.19 -9.30 -4.4   3,060 0.00 -1.27 -2.5 | ID % Chg ID Vol   0.10 55,263   Indicators Indicators   Close (KHR) ID chg (%) YTD (hg (%) IM high (%)   7,680 -0.26 -1.54 1.6 7,800   3,320 0.00 -0.90 -12.6 3,380   14,280 0.00 -3.51 2.0 14,940   2,360 0.01 -6.65 -1.4 13,780   10,340 0.19 -9.30 -4.4 11,520   3,060 0.00 -1.27 -2.5 2,370 | ID % Chg ID Vol   0.10 55,263   Indicators YTD chg (%) YTD chg (%) IM high (KHR) IM low (KHR)   7,680 -0.26 -1.54 1.6 7,800 7,680   3,320 0.00 -0.90 -12.6 3,380 3,250   14,280 0.00 -3.51 2.0 14,940 14,280   2,360 0.00 -3.88 -1.4 13,780 13,120   10,340 0.19 -9.30 -4.4 11,520 10,300   3,060 0.00 -12.7 -2.5 2,370 2,320 | ID % Chg ID Vol Mkt Cap (   0.10 55,263 Indicators   Indicators YTD chg (%) YTD chg (%) IM high (KHR) IM low (KHR) MTD vol (shr)   7,680 -0.26 -1.54 1.6 7,800 7,680 28,141   3,320 0.00 -0.90 -12.6 3,380 3,250 20,647   14,280 0.00 -3.51 2.0 14,940 14,280 6,176   2,360 0.00 -3.51 2.0 14,940 14,280 6,176   13,140 0.00 -3.38 -1.4 13,780 13,120 22,007   10,340 0.19 -9.30 -4.4 11,520 10,300 1.229,203   3,060 0.00 -0.65 -2.9 3,100 3,050 3,263   2,330 0.00 -1.27 -2.5 2,370 2,320 27,713 |  |  |  |  |  |

1D = 1 Day; 1M= 1 Month; MTD = Month-To-Date; YTD = Year-To-Date; Chg = Change; Vol = Volume; shr = share; Mkt cap = Market capitalization

| Valuation Ratios                                                                        |      | EPS       | BPS*   | P/E     | P/B     | P/S     | EV/EBITDA |  |  |  |  |
|-----------------------------------------------------------------------------------------|------|-----------|--------|---------|---------|---------|-----------|--|--|--|--|
| Update!                                                                                 | (ttm | (ttm,KHR) |        | (ttm,x) | (mrq,x) | (ttm,x) | (ttm,x)   |  |  |  |  |
| PPWSA                                                                                   | 3Q22 | 1,242     | 9,852  | 6.18    | 0.78    | 1.93    | 8.39      |  |  |  |  |
| GTI                                                                                     | 3Q22 | 178       | 7,138  | 18.68   | 0.47    | 0.29    | 65.38     |  |  |  |  |
| PPAP                                                                                    | 3Q22 | 2,897     | 18,416 | 4.93    | 0.78    | 1.99    | 5.44      |  |  |  |  |
| PPSP                                                                                    | 3Q22 | 328       | 3,576  | 7.18    | 0.66    | 0.98    | 16.50     |  |  |  |  |
| PAS                                                                                     | 3Q22 | 1,568     | 5,986  | 8.38    | 2.19    | 3.18    | 14.28     |  |  |  |  |
| ABC                                                                                     | 3Q22 | 1,702     | 12,067 | 6.08    | 0.86    | 1.54    | NA        |  |  |  |  |
| PEPC**                                                                                  | 2Q22 | 33        | 1,468  | 92.85   | 2.08    | 1.06    | 25.63     |  |  |  |  |
| DBDE                                                                                    | 3Q22 | -123      | 1,426  | NA      | 1.63    | 0.70    | 2.53      |  |  |  |  |
| NOTE: ttm= trailing-twelve months; mrq = most recent quarter; *Excluding equity of non- |      |           |        |         |         |         |           |  |  |  |  |

### CSX Index increased for two days in a row to reach 468.2 points

On May 18, 2023, the CSX index rose 0.1% to 468.2 points. GTI, PPAP, PPSP, PAS, and PEPC are five of the seven main board stocks that don't exhibit any share price movement. PWSA, however, ended the day down 0.26% while ABC rose 0.19%. On the growth board, JSL has declined by 1.44% while DBDE has remained unchanged. A total of 55,263 shares were traded for KHR 560 million, an increase of 3.6% over the volume on the previous closing day. (Source: YSC Research)